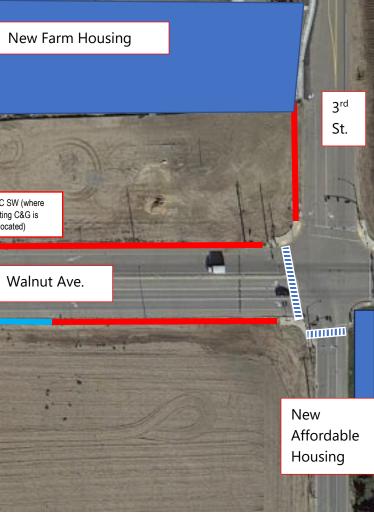

ERVIEW**







Total Length 1.12 Miles (5900 LF)

### LEGEND

Proposed Class 2 Bikelanes

Proposed Bike Route (Shared) with sharrows/signage

New Development in Construction

New Development in entitlement

Vital Services

Avila Farm Housing 220 Units

The Vines Freeway Commercial

**EHS Housing** 220 Units

# Proposed Walnut Avenue Improvements (West Side of US 101)



#### LEGEND Proposed New Sidewalk by City Pavement Improvements by City New Sidewalk by Vines C&G, 5' SW, Spandrel, X-gutter, DI & SD Pavement Impvts. By Vines Future Sidewalk and Temp a/c berm and Widening by Future Developer Pavement Rehab walk' Crosswalk with Flashing Ped. 5' PCC SW (where existing C&G is located) signs 111111111111 Walnut Ave. US 101 B

## **Proposed Walnut Avenue Improvements (East Side of US 101)**