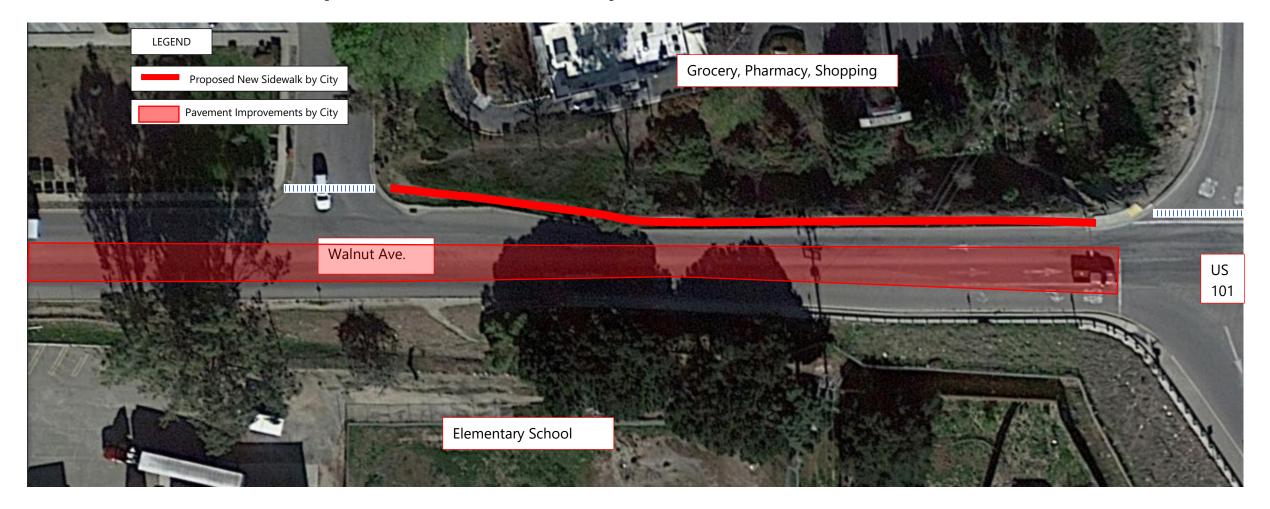

# Proposed Walnut Avenue Improvements (West Side of US 101)

#### LEGEND Proposed New Sidewalk by City Pavement Improvements by City New Sidewalk by Vines C&G, 5' SW, Spandrel, X-gutter, DI & SD Pavement Impvts. By Vines Future Sidewalk and Temp a/c berm and Widening by Future Developer Pavement Rehab walk' Crosswalk with Flashing Ped. 5' PCC SW (where existing C&G is located) signs 111111111111 Walnut Ave. US 101 B