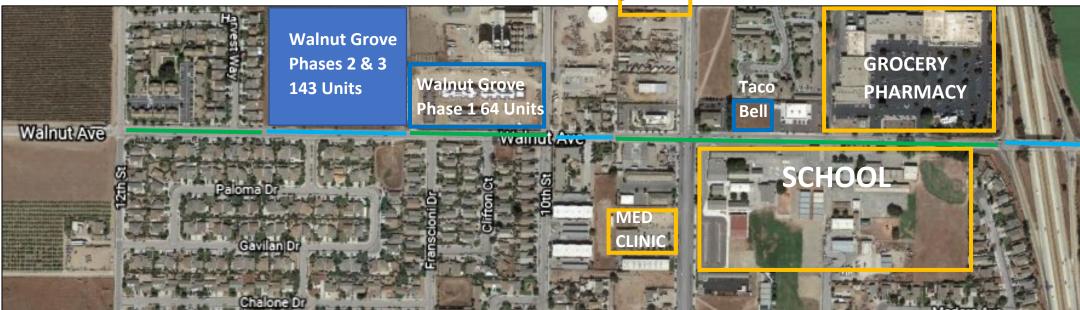

# WALNUT AVENUE PROPOSED BIKE **ROUTE OVERVIEW**

Total Length 1.12 Miles (5900 LF)